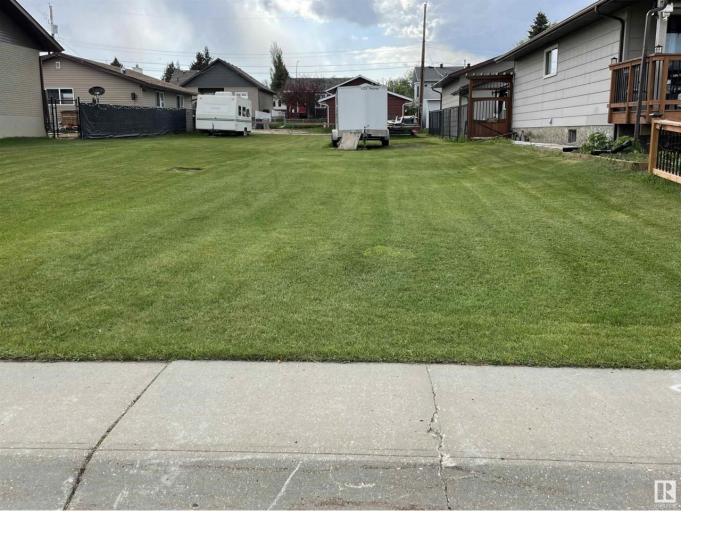

## Stony Plain Alberta

\$199,900

Prime Residential Lot for Sale! Discover the perfect location for your dream retirement home with this exceptional lot in a mature neighborhood. Boasting a generous size of 50x150 feet, this property offers ample space for your ideal home design and beautiful landscaping. \*\*Key Features:\*\* - \*\*Back Alley Access\*\*: Convenient and private entry to your property. - \*\*Close to All Shopping\*\*: Enjoy the convenience of nearby shopping centers, making errands a breeze. - \*\*Walking Trails\*\*: Stay active and enjoy nature with scenic walking trails just steps away. - \*\*Easy Highway Access\*\*: Providing quick and easy commutes. - \*\*Mature Neighborhood\*\*: Settle into a well-established community with lush surroundings and a friendly atmosphere. This lot is the perfect canvas for creating a tranquil and fulfilling retirement retreat. Dont miss this opportunity to build your dream home in an ideal location! (id:6769)