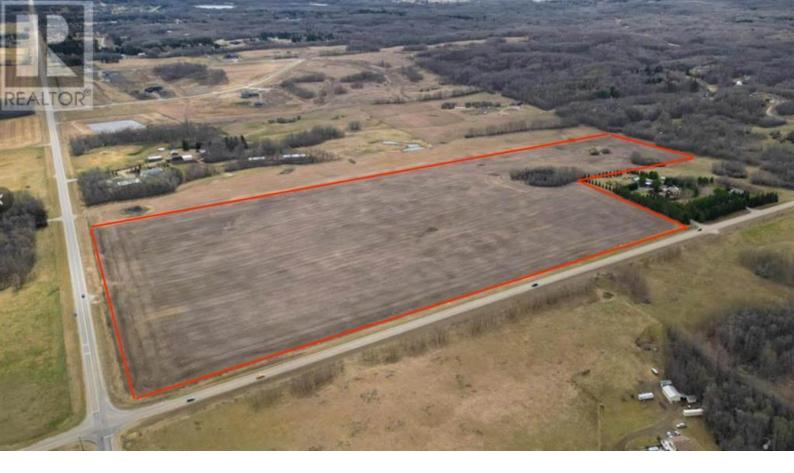

## 54128 Range Road 274 Rural Parkland County Alberta

\$660.000

Discover an exceptional opportunity with this expansive 62.98 +/- acres property, perfect for those looking to build their dream home or make a long term investment. Boasting breathtaking views of Edmonton from various vantage points, this land offers endless possibilities. Zoned for country residential and approved for future subdivision, you can develop to your vision's full potential. Enjoy the convenience of fully paved roads and a location just 10 minutes from Spruce Grove. Whether you're envisioning a private estate or planning a subdivision, this property combines the best of scenic beauty and prime location. (id:6769)