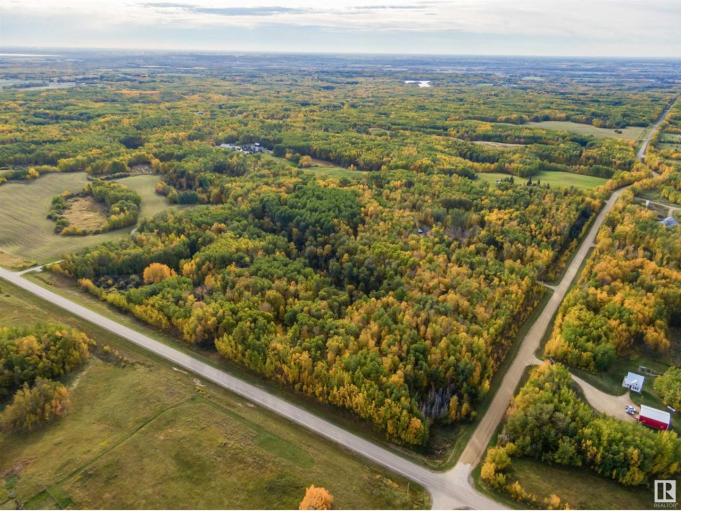

## Rural Parkland County Alberta \$725,000

Surrounded by the tranquility of nature, this parcel of land radiates a peaceful calm that words can't fully capture. Nearly forty acres of lush forest and untouched wilderness create a sanctuary where you can build the dream home you've always imagined. The building pocket has already been cleared and is ready for construction, with convenient access via a professionally laid wrap-around driveway. The flat, graded site provides the perfect foundation for your private oasis. Now is the perfect time to invest. Nestled next to the prestigious Paradise Hills, this is truly a one-of-a-kind acreage. (id:6769)