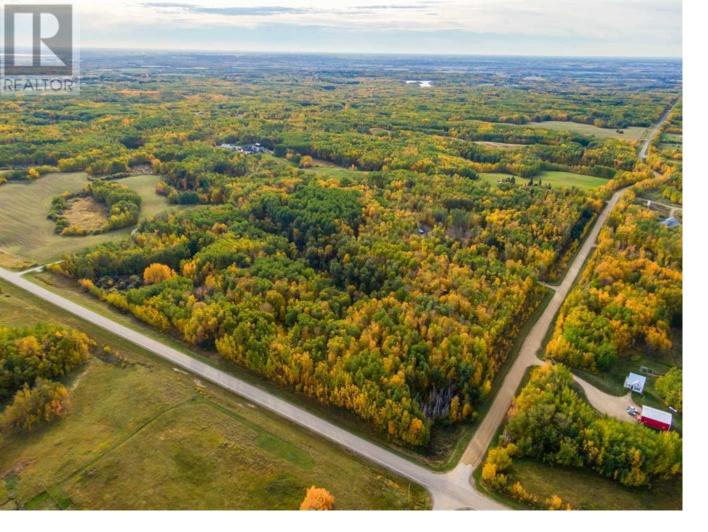

## 54129 Range Road 280 Rural Parkland County Alberta

Surrounded by the tranquility of nature, this parcel of land radiates a peaceful calm that words can't fully capture. Nearly forty acres of lush forest and untouched wilderness create a sanctuary where you can build the dream home you've always imagined. The building pocket has already been cleared and is ready for construction, with convenient access via a professionally laid wrap-around driveway. The flat, graded site provides the perfect foundation for your private oasis. Now is the perfect time to invest. Nestled next to the prestigious Paradise Hills, this is truly a one-of-a-kind acreage. (id:6769)