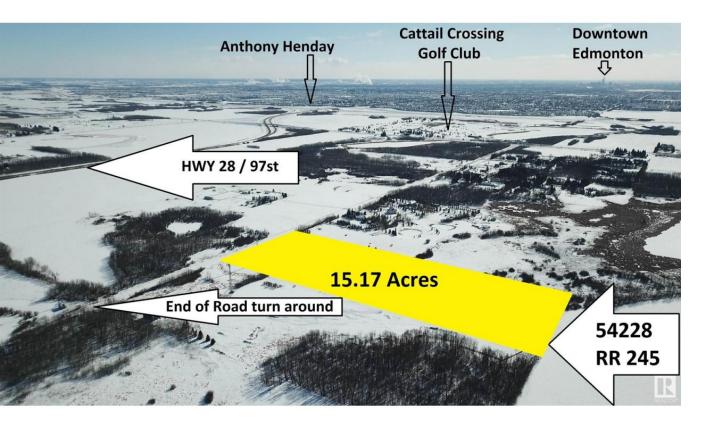

## Rural Sturgeon County Alberta

ENDLESS POSSIBILITIES on this 15 ACRE parcel right on the EDGE OF EDMONTON. Paved roads make for EASY ACCESS to Anthony Henday and All Amenities. ZONED AGRICULTURAL AND OUT OF SUBDIVISION. Allowable uses include building a Home, plus SECOND RESIDENCE, SHOP, RUN YOUR BUSINESS, Barn, Animals, and various types of Farming etc. Power and Gas at edge of Property. Most of land is in a Hay and Alfalfa mix with a large garden plot that has been worked over the years. Lease on cell phone tower generates \$13,860/yr. Dont miss out on this RARE OPPORTUNITY! (id:6769) Listing Presented By: