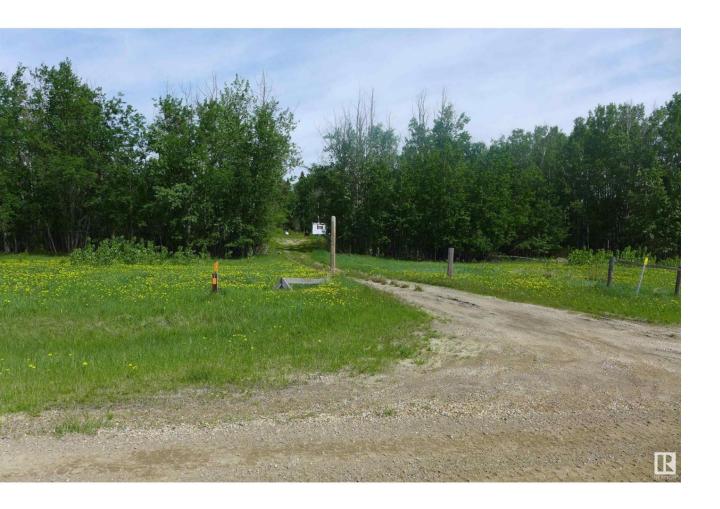

## Rural Parkland County Alberta

\$210,000

THIS SUPERB TREED 8.52 ACRES FRONTS HWY 16 AND 45 MINUTES FROM EDMONTON AND A FEW MINUTES FROM FOUR BOATING/FISHING LAKES. Nicely treed acreage out of a sub-division with a cleared yard site with graveled road & parking area. An ideal location to run your business from or to build your dream home with privacy or a weekend get-a-way. The mobile would need your handyman skills to make it your now home. There is power; septic tank & field & drilled well. Zoned Agricultural General District. The converted bus/RV is negotiable. Check this property out. (id:6769)