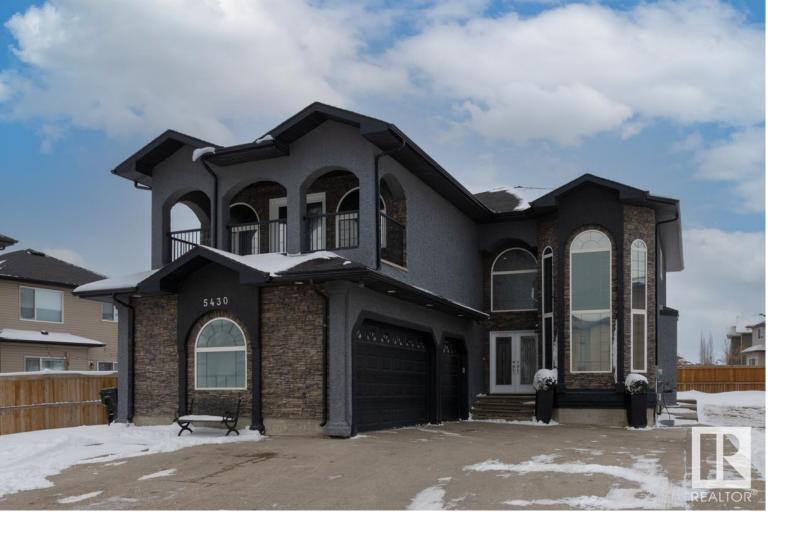

## Edmonton Alberta

\$774,900

EXECUTIVE 2 STOREY! This superior custom home located in desirable Schonsee offers over 2800 sqft of fabulous living space! Offering 5 beds, 4 baths & featuring loads of high-end upgrades including marble flooring, 18 ft. cathedral ceiling, TRIPLE attached garage, exquisite lighting, coffered ceilings & crown molding. The magnificent entrance with crystal chandelier opens to a bright living room with massive windows & elegant dining area. The chefs kitchen has granite counters, quality s/s appliances, eat up island, wine rack & corner pantry. The breakfast nook leads to the patio & overlooks the family room with gas fireplace & feature stone wall & is completed with a bedroom, laundry & bath. The upper level is open to below with a cozy loft, luxury primary suite with French doors to the balcony, 5 pce ensuite, corner jacuzzi tub & w/i closet. Bedrooms 2 & 3 are joined with a Jack & Jill bath. The basement has 9ft ceilings & SEPARATE ENTRANCE opening up lots of future possibilities! (id:6769)