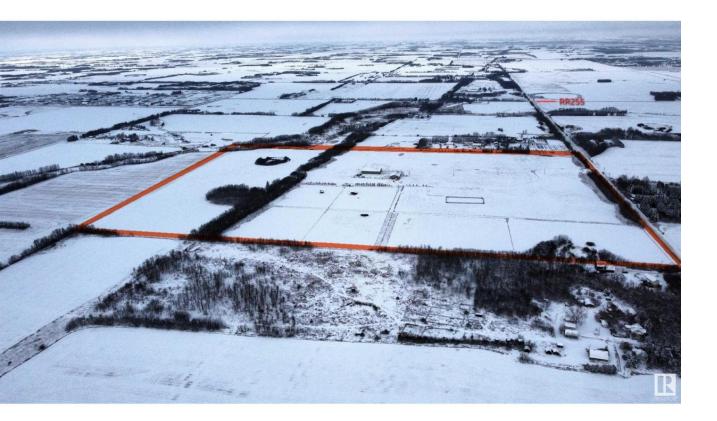

## St Albert Alberta \$5,400,000

This is an exceptional opportunity for investors seeking a substantial parcel of land in St. Albert. spanning 121acres. This prime property is located in northwest St. Albert, just 0.5 km north of the vibrant Nouveau subdivision and west of Jensen Lakes and Walmart. The new Fowler Way connecting Highway 2 with Ray Gibbon drive is slated to run 1/2 kilometer south of this land. There are 2 investment buildings, one built in 2010-6000 sq ft (has 3 over head 14x16 doors that features radiant heat) , second one built in 2011-9600 sq ft (has 5 over head 14x16 doors that features radiant heat), both have 3-phase power, services, solid concrete floors, high quality construction, metal exteriors too. The area around the shops has frost fencing, fencing for hobby livestock. Property is fenced. (id:6769) Listing Presented By: