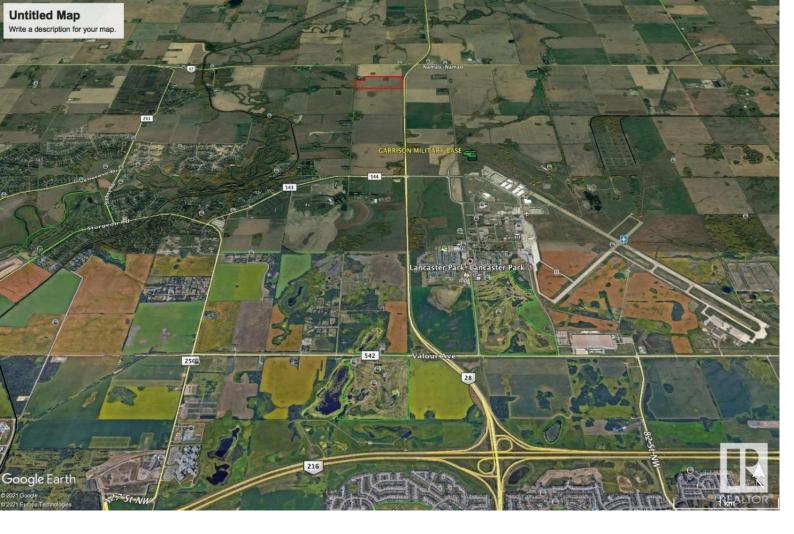

## Rural Sturgeon County Alberta

\$1,790,000

City Water! Gateway Land to City!! 75 Acres Fronting on 97 Street, North (Highway 28). Part of Prestige Sturgeon Valley!!. South of Highway 37 (Future Ring Road). Across Garrison Military Base! One of the Great holding property in greater Edmonton region. Build your Dream Home, Shop while awaiting the growth Municipal, city water line runs in front of the property. Very nominal connection fee to hook it. Highway frontage allows many discretionary usages within AG Zoning. In the Old Sturgeon County Valley Vision Land was designated as Light Industrial and Residential (See photo). Vendor's Financing option for the right buyer. (id:6769)