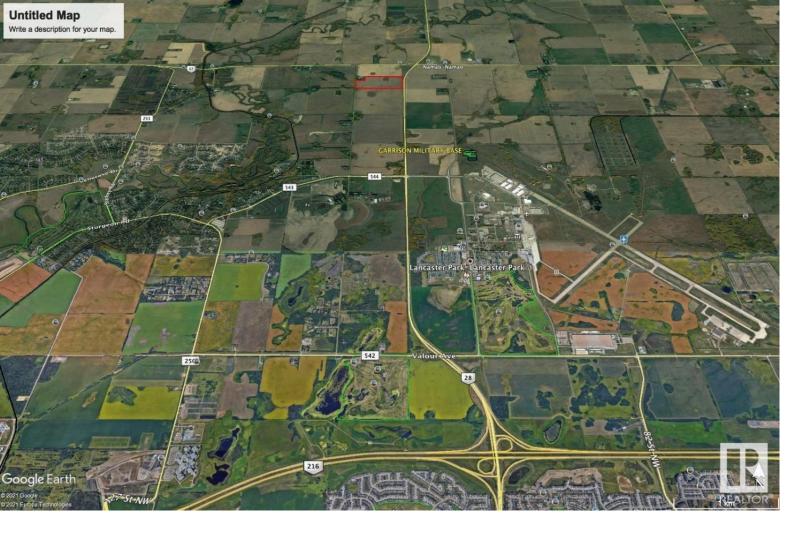

## Rural Sturgeon County Alberta

\$1,575,000

75 Acres Fronting on 97 Street, North (Highway 28). Part of Prestige Sturgeon Valley!!. South of Highway 37 (Future Ring Road). Across Garrison Military Base! One of the Great holding property in greater Edmonton region. North Gateway Land to City. Highway frontage allows many discretionary usages within AG Zoning. May consider vendor Financing for the right buyer. (id:6769)