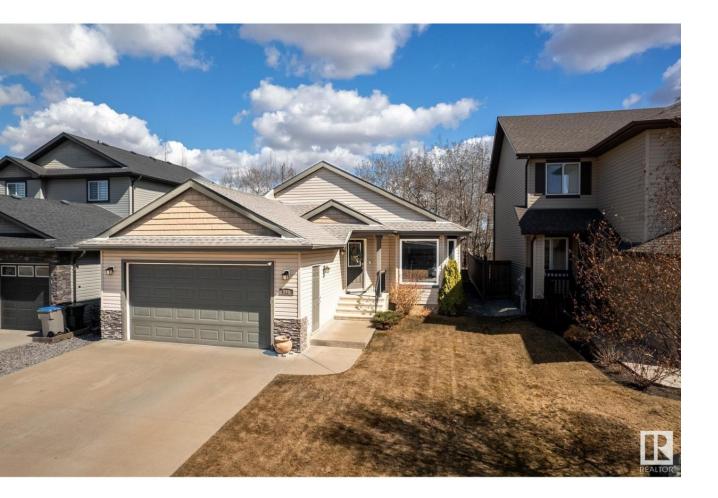

## Stony Plain Alberta \$529,900

Welcome to this Ravine Backing Bungalow situated in the quiet crescent of Fairway Court. Pride of Ownership evident throughout and is turnkey ready. The main floor features a modern open concept floor plan with Two Bedrooms and Two bathrooms and an office space. Granite countertops accent the beautifully kept hardwood flooring. Looking out the back you have a tranquil private ravine view with a large rear deck for your summer enjoyment. It also has Heated Double Attached Garage, with a large driveway out front. The basement was beautifully renovated with an open layout, and an additional bedroom and bathroom. This home is Air Conditioned, with beautiful landscaping all around. Close to Coffee Shops, Schools, and Shopping while also only a minute or two from Spruce Grove this property has it all! (id:6769)