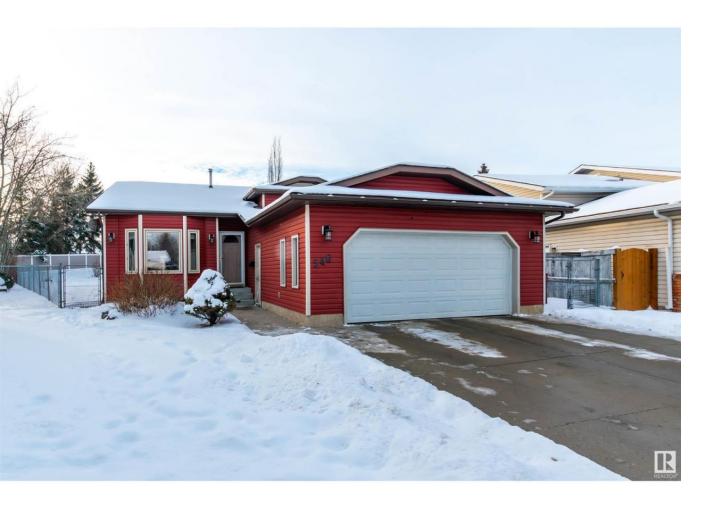

## Sherwood Park Alberta

INCREDIBLE BACKYARD!!! Welcome to 546 Rainbow Crescent! This beautiful home is situated in a quiet culde-sac on a MASSIVE LOT offering 3 tiered deck, gazebo, mature trees, numerous fruit trees, and a huge shed for your toys! Featuring a great design with a generous front entrance, spacious front living room, hardwood floors and vaulted ceilings. Renovated kitchen with Corian countertops, stainless steel appliances, and a large dining area. 3 bedrooms on main plus a 4 piece bathroom. The Primary Bedroom features a lovely 3 piece ensuite. The basement offers a family room, 4th bedroom, bathroom, laundry and storage space. UPGRADES over the years include: Shingles, furnace, HWT, many windows, and kitchen and bathroom upgrades as well. This home has a heated double attached garage (22 x 24). Central A/C too! Amazing location close to parks, trails, schools and shopping. Come enjoy this beautiful home and its PARK-LIKE SOUTHWEST FACING BACKYARD!! Visit REALTOR website for additional information. (id:6769)