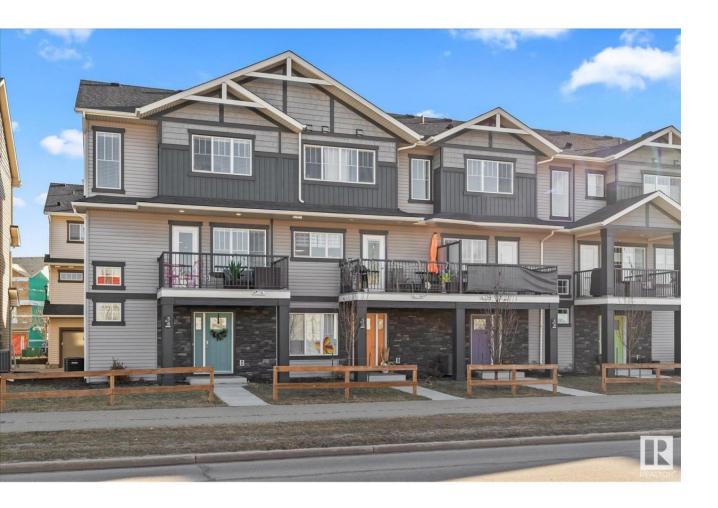

## Spruce Grove Alberta

\$317,000

CONVENIENCE at its best in Spruce Grove! Step inside the light and bright entrance with storage space, a DBL attached garage AND a main floor DEN (or bedroom). This added space is a BONUS with the ESSEX model! Head upstairs to the main living area and take in the open concept beauty. Your kitchen is loaded (quartz, S/S appliances and cabinet space GALORE! You get easy access to the front, south facing deck, perfect for a BBQ. The laundry room and 1/2 bathroom finish this floor nicely. Head upstairs and you'll find TWO LARGE bedrooms, each with their OWN FULL ENSUITE! There's even a nook for a desk if needsed. The primary suite is a RARE BEAUTY with a FIVE piece GORGEOUS ensuite, not common in other units. The other is a great 4 piece that makes getting ready in the am a breeze! You'll enjoy the great CENTRAL LOCATION, where you can walk to stores, groceries, restaurants and the Tri Leisure! Or the amazing trail system out back for excercise! Access to highway 16 & 16a is also super quick! (id:6769)