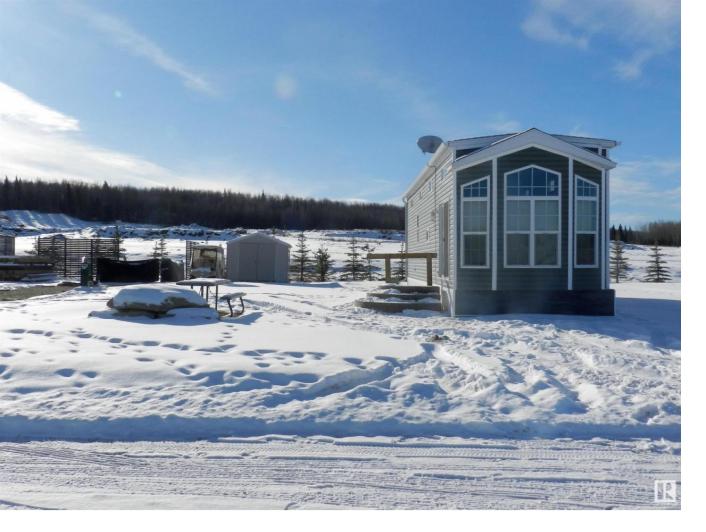

## Rural Parkland County Alberta \$199,000

RARE FIND: TURNKEY LOT AND PARKMODEL UNDER \$200,000 IN GATED COMMUNITY OF TRESTLE CREEK GOLF RESORT! This charming 1-bed, 1-bath park model offers the perfect blend of comfort and style amidst the serene surroundings of this picturesque resort. Recently renovated, this cozy retreat boasts brand new luxury vinyl plank flooring, adding a touch of modern elegance to the interior. The exterior features freshly updated siding and eavestroughs, ensuring both durability and curb appeal. Whether you're seeking a weekend getaway or a year-round escape, this property promises an unparalleled lifestyle experience in the heart of nature's beauty, less than 1 hr west of Edmonton. Enjoy the tranquil atmosphere and array of amenities that Trestle Creek Golf Resort has to offer, from golfing and hiking to fun and relaxation by the lakeside or an inviting game of pickelball. Plenty of social activities arranged for lot owners throughout the year. Don't miss out on the opportunity to make this your own slice of paradise. (id:6769)