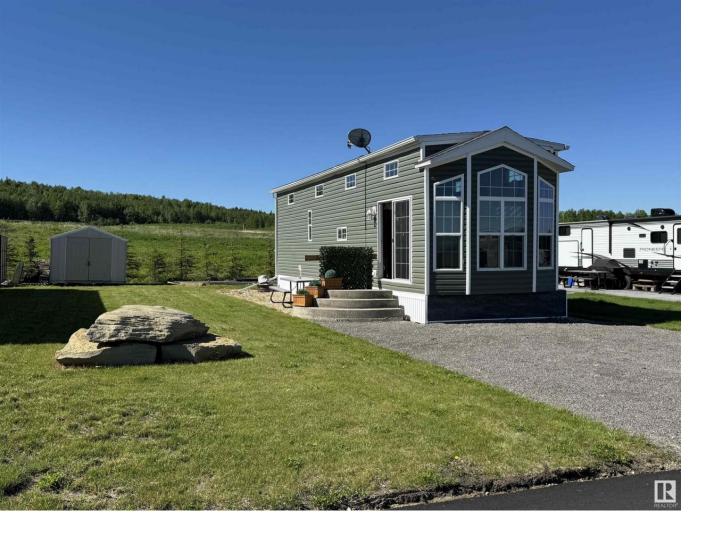

## Rural Parkland County Alberta

Welcome to this fantastic turnkey Park Model home located at the Trestle Creek Golf Resort which is only a 45 minute drive west from Edmonton. This charming well kept 1 bedroom 1 bath home is available for immediate possession and comes fully finished so just bring your personal items! You'll notice the new vinyl floors, 10 ft ceiling, lots of windows that allow on a ton of natural light, an electric fireplace, newer siding and skirting, a beautiful firepit area and a 10'x10' shed. It's what Trestle Creek offers is what brings people here to experience this unique 4 season lifestyle. The majestic scenery, golf course, the beach with waterslides, lazy river run, canoeing, fishing, pickleball courts, hiking/biking trails, sports fields and so much more!!! This is a wonderful and affordable opportunity to live a resort lifestyle whether it's just for a weekend getaway or perhaps all year round. (id:6769)