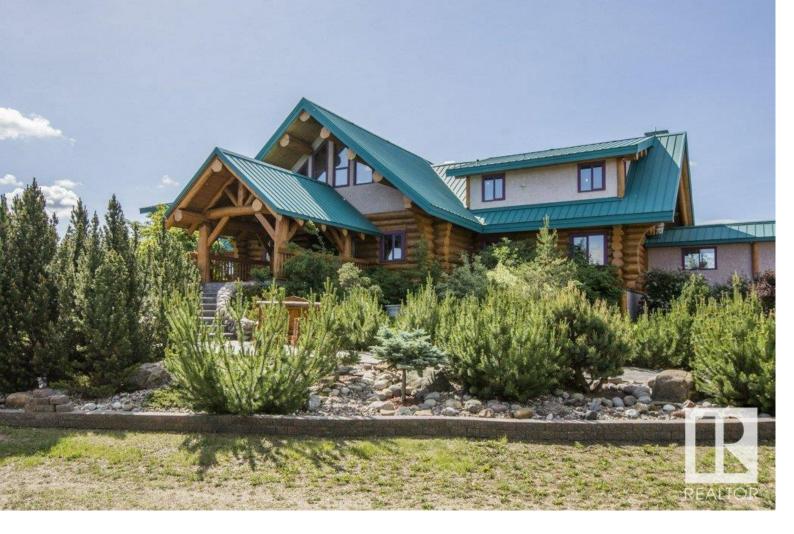

## Rural Sturgeon County Alberta

\$1,999,000

Private and Secluded this property is on 55 acres of land overlooking two rivers. The log home is absolutely stunning with slate flooring, stained glass doors, wet bar with purple heart wood throughout, sun room and absolutely stunning views from every window. The home is 6100+ sqft above grade and has a fully finished walk out basement. There is a ped way that connects the house to a 2000 sqft shop which is heated and insulated with 2 overhead doors. There is also a triple attached garage which is heated and insulated. Vaulted ceilings and an open concept make every room you walk into take your breath away. Tastefully decorated with incrediable craftmanship this home is in a category of its own. (id:6769)