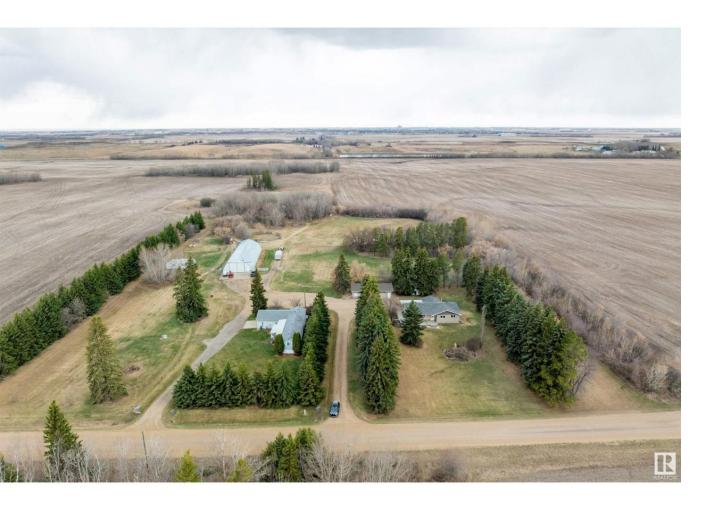

## Rural Sturgeon County Alberta

\$1,200,000

Great opportunity for this 10 Acres of nicely treed land with 2 residences only minutes to Town of Morinville and just off of Highway 642. Main residence is 1687 sq ft Bungalow on 5 acres with 5 bedrooms 3 bathrooms large kitchen with eating area. Fully Finished basement with Rec room and family room plus a 24FT by 44FT Triple Detached garage. 2nd residence is 1200 sq ft 1998 built Manufactured Home with 22ft by 24ft double detached garage. 40ft by 120ft shop is on 5 acres with Mobile 40ft by 60ft of shop is heated . There is only one drilled well for both properties but each has its own septic system. Two separate entrances one for each property great for families that need to be close together or you can rent out the Mobile home as extra income . Two 5 acre parcels are on separate titles. Great location close to MLC and highway 28 which leads to Anthony Henday. (id:6769)