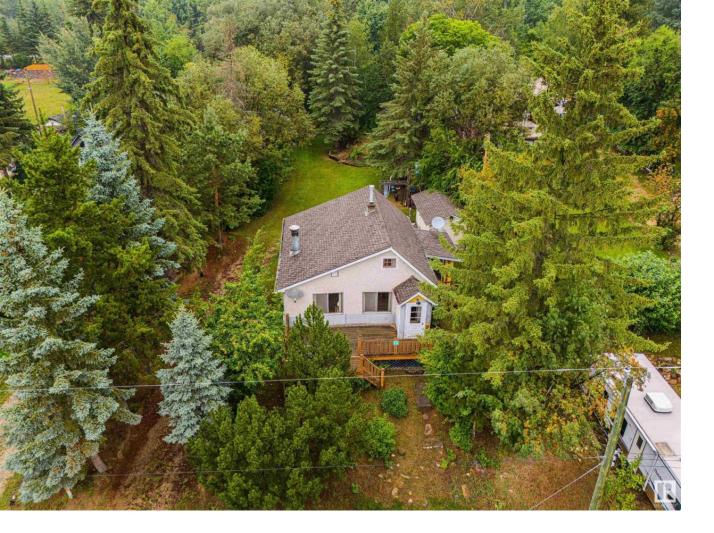

## Rural Parkland County Alberta

\$299.800

Welcome to this amazing private oasis! Did you need somewhere to enjoy less than an hour to Edmonton? These properties in Whitewood Sands do not come available very often! This property has one primary bedroom on the main floor with a sliding door to the deck and view of your treed backyard. The landscaping here will bring anyone joy. It has an updated kitchen and a good sizing living space for you to enjoy. The loft space is unfinished for your imagination to run wild and a finished basement as well. The property has its own sauna for those days of relaxing, multiple sheds for storage and tons of space for you to invite your family and friends. This all season property is waiting for you to call it home. (id:6769)