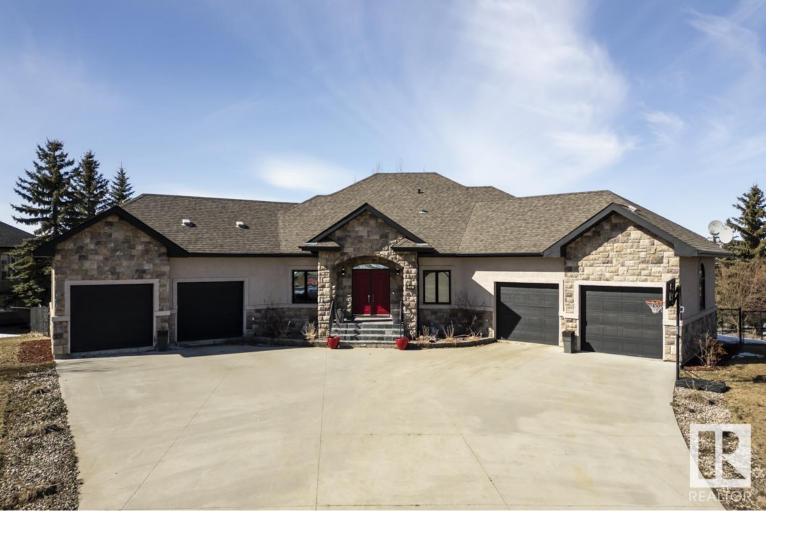

## Rural Parkland County Alberta

Acreage living just minutes from Edmonton! This custom-built executive home is being offered by the original owner and boasts all of the features of acreage living without a commute, and municipal services! Flanked by his and hers double garages, this beautiful 5 bedroom home was built to last! Enjoy morning coffee on the upper deck backing on to the beautiful yard which is only surpassed by the extensive concrete patio off the walk-out basement which features a hot tub, fire pit and an outdoor metal fireplace. The open main floor includes 3 big bedrooms, a large living area, an extensive breakfast bar and a lovely dining area overlooking the yard. The spacious basement includes a bar, 2 large bedrooms and a huge rec. room. One of the largest lots in the subdivision, this 0.6 acre spread also boasts an above-ground swimming pool, surrounded by another deck for those who prefer to tan. A unique opportunity to enjoy all the benefits of acreage life with municipal services and without the long commute. (id:6769)