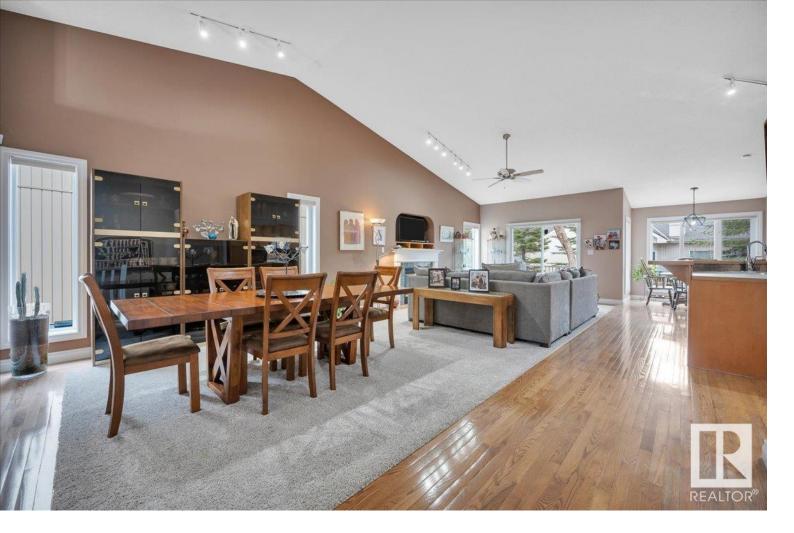

## Edmonton Alberta \$595,000

Spacious 1,575 sq ft, open concept, ,45+ half duplex w/2+1 bedroom, & 3 bathrooms in Potters Green (just off Lewis Estates Golf Course). Open layout, vaulted ceiling, great for entertaining family and friends. Flooded with natural light, large windows. Primary suite roomy with walk-in closet & 4 pc bathroom. Main Floor laundry, double attached garage, hardwood floors, gas fireplace. Large basement, recreation room, guest bedroom, office, workshop. Well cared for home, original owner. South facing deck provides an abundance of light all day long (BBQ hook-up). Willing to negotiate furniture and 10 person dining table. This is a bare land condo. Roof - neoprene. (id:6769)