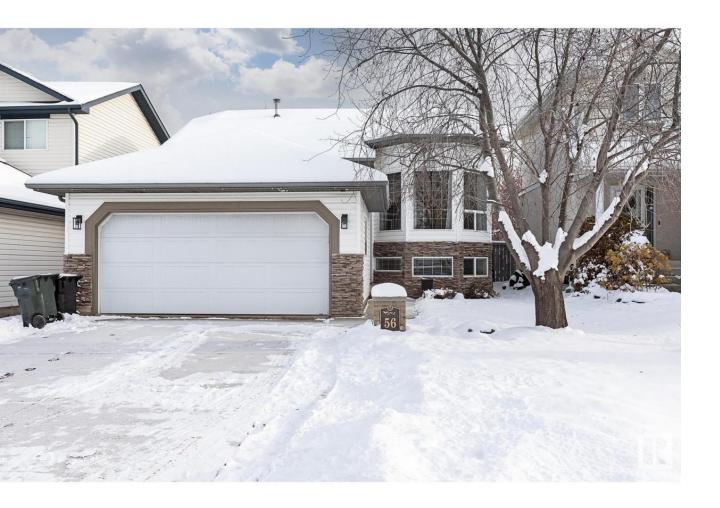

## Sherwood Park Alberta

\$534,900

MOVE IN AS EARLY AS JANUARY. This Sherwood Park home at 56 Foxhaven Place backs onto the Walking Trails (that connect to Heritage Wetlands Park), is near 3 schools, the Strathcona Athletic Park, Shopping & more. A CUSTOM UPGRADE with a modern design, will make your friends say, WOW. Renovated Kitchen, Stainless Steel Appliances, Gas Stove, Large Island with quartz countertops. Open Concept Floor Plan with Vaulted Ceiling, Living Room Electric Fireplace & Shelving Unit included, Renovated Bathrooms, Fully Finished Basement with 2 Bedrooms, Family Room, and Huge Storage Area with Laundry Room (not seen in photos). Other items include: NEW ROOF (2021), GARAGE DOOR (2018), HOT WATER TANK (2020). Double Garage is Heated (electric), Custom Hand Rails. Primary Bedroom... HUGE, with 3pce ensuite. Backyard is super quiet, and VERY deep. 2 Tiered Deck, Gazebo & storage shed. Someone is going to love this home! (id:6769)