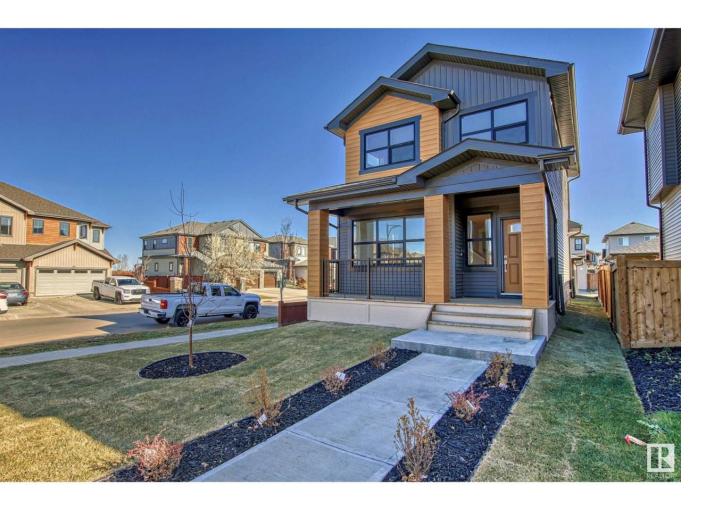

## Spruce Grove Alberta

\$449,900

Top notch in Tonewood! This handsome home is sure to impress. Features include 9 ft ceilings, electric firelplace, large dining area great for entertaining. Beautiful kitchen with tons of counter and cupboard space, stainless steel appliances and quartz countertops. Upstairs you will find 3 really good sized bedrooms including the primary with a large walk in closet, and four pc ensuite. The second and third bedroom share a 4pc bathroom with a tub/shower combo, and a convenient upstairs laundry room. This property has a double detached garage and will be fully landscaped, and fenced. The real kicker is the side entrance for future suite development and the corner lot offers plenty of extra parking. Close to schools, shopping and walking distance to Jubilee Spray Park. Easy access to 16A and the Yellowhead. (id:6769)