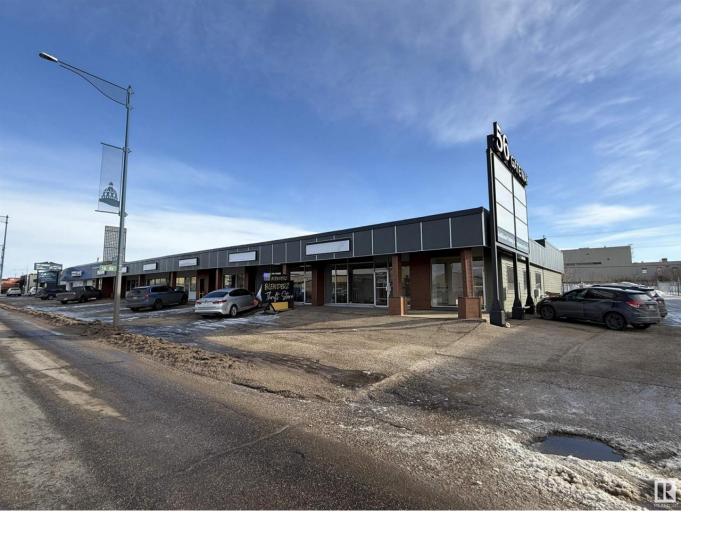

## Edmonton Alberta

\$15

Gateway 56 offers flex retail/warehouse spaces ranging from 2,977 sq.ft.? to 14,732 sq.ft.? with high exposure along Gateway Boulevard and easy access to Whitemud Drive and Anthony Henday. The property features rear-grade loading, marshalling areas, and flexible configurations for office, showroom, or warehouse use. Ceiling heights range from 13' clear and 15' to deck, with various unit layouts including reception areas, offices, and open showroom spaces. (id:6769)