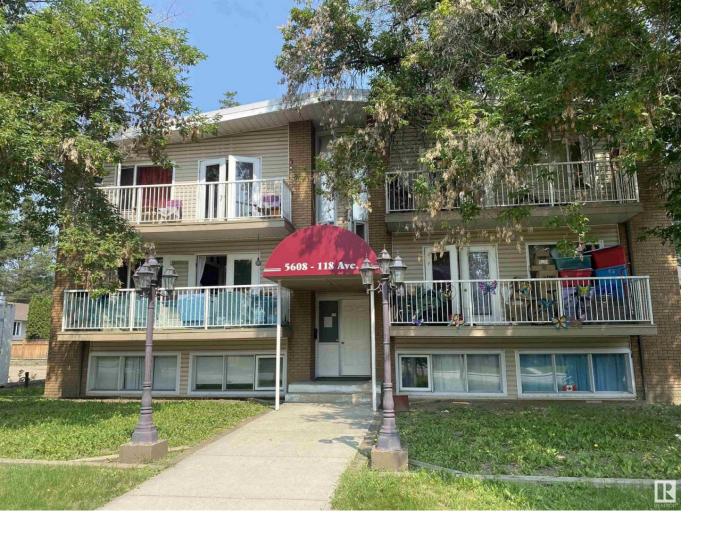

## Edmonton Alberta

\$749,900

Welcome to Newton Place. A very well maintained and managed building located in the NE neighborhood of Newton with proximity to all public transportation, retail stores, shops, and schools. Easy access to Yellowhead Trail and 118th ave providing quick vehicle access throughout the city. This building has great curb appeal and pride of ownership can be seen throughout the grounds. Very Large balconies. Easy to manage with 100% occupancy providing steady cash flows. Unit mix is six large 1 bed X 1 Bath apartments. 6 outdoor parking stalls. This property is ideal for first time investors, or increase unit count to your existing multi-family portfolio. Nearby neighborhoods include trendy restaurants and cafe spots. (id:6769)