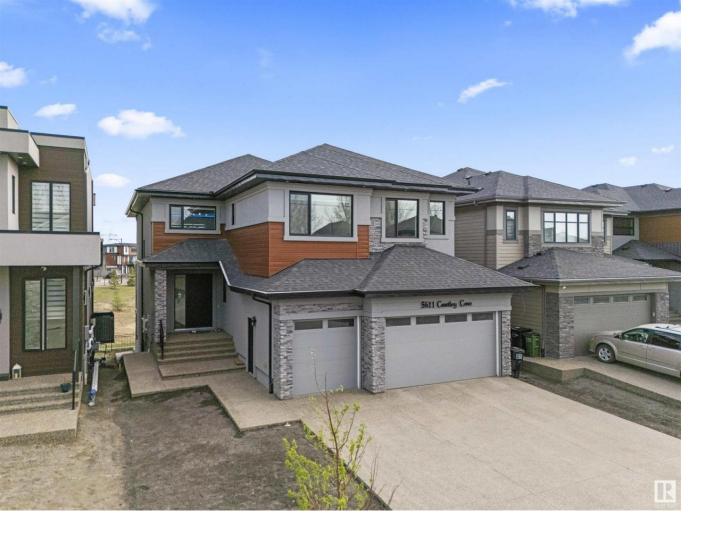

## Edmonton Alberta \$1,274,000

Welcome to Creekwood Chappelle, where luxury meets nature in this almost 3200 sq ft stunning WALKOUT home backing directly onto a tranquil pond. The main floor features two spacious living areas, a chef's kitchen with spice kitchen, a bright dining space with extra cabinetry, a dedicated office, mudroom, and a triple garage. Enjoy incredible pond views with seamless access to a vinyl deck and balcony-perfect for entertaining or relaxing. Upstairs, the primary suite offers a private balcony overlooking the water, a spa-inspired ensuite, and a walk-in closet, while a secondary master bedroom with its own ensuite, two additional bedrooms, a full bath, bonus room, and laundry provide comfort and versatility for family or guests. The walkout basement opens to an aggregate patio and the serene backyard, with large windows and rough-ins ready for your personal touch. With modern finishes throughout, six-zone built-in speakers, 8' doors, black windows, and direct access to schools, parks, and trails. (id:6769)