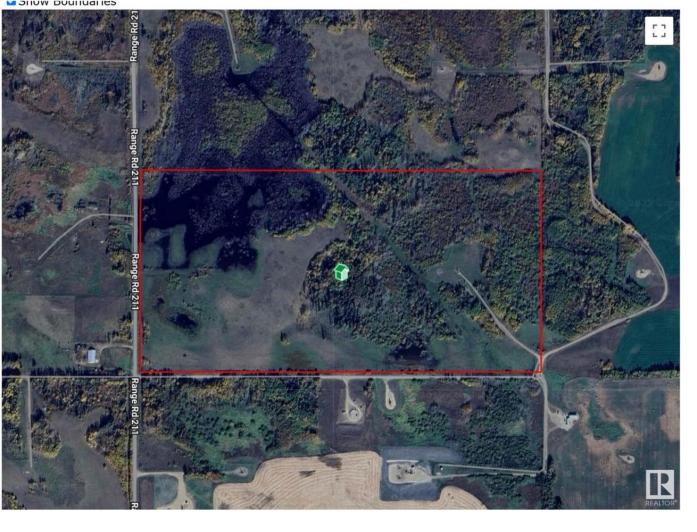

## Rural Strathcona County Alberta

\$225,400

HUNTERS ALERT Amazing piece of land great for the outdoorsman who likes hunting. Many great treed and open areas, rolling land with wetland throughout. Located just minutes from Fort Saskatchewan. Ideal for recreational use or grazing pasture land too. The 80-acre property directly to the north is also for sale, presenting a larger investment opportunity. Conveniently close to Fort Saskatchewan, Sherwood Park, Edmonton, and Redwater. A solid short- or long-term holding property with multiple potential uses. The land generates \$6,150 annually from 2 long-term tenants. Please note that you cannot build a permanent house on this land because of the zoning. (id:6769)