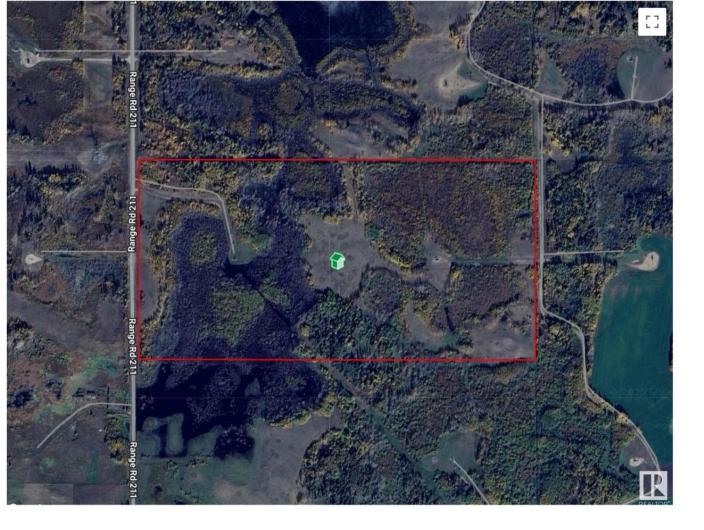

## Rural Strathcona County Alberta

\$225,400

HUNTERS ALERT Amazing piece of land great for the outdoorsman who likes hunting. Many great treed and open areas, rolling land with wetland throughout. Located just minutes from Fort Saskatchewan. Ideal for recreational use or grazing pasture land too. The 80-acre property directly to the south is also for sale, presenting a larger investment opportunity. Conveniently close to Fort Saskatchewan, Sherwood Park, Edmonton, and Redwater. A solid short- or long-term holding property with multiple potential uses. The land generates \$7,025 annually from a long-term tenant. Please note that you cannot build a permanent house on this land because of the zoning. (id:6769)