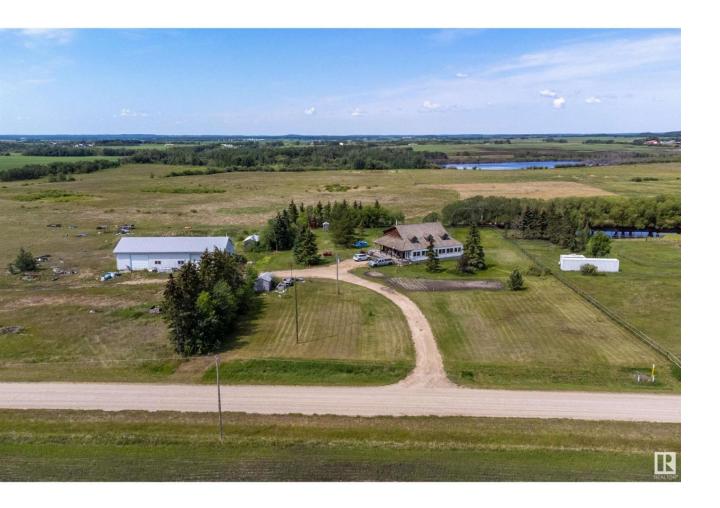

## Rural Sturgeon County Alberta

\$649,000

Nice setting to this 10 acre parcel of land with 40FT BY 80FT Dream Heated Shop . 2400 sq ft Log home with 5 bedrooms 2 full bathrooms nice open concept with high ceilings and gleaming hardwood flooring. Located close to Highway 44 and Sec Highway 642 great location for a business or hobby farm . (id:6769)