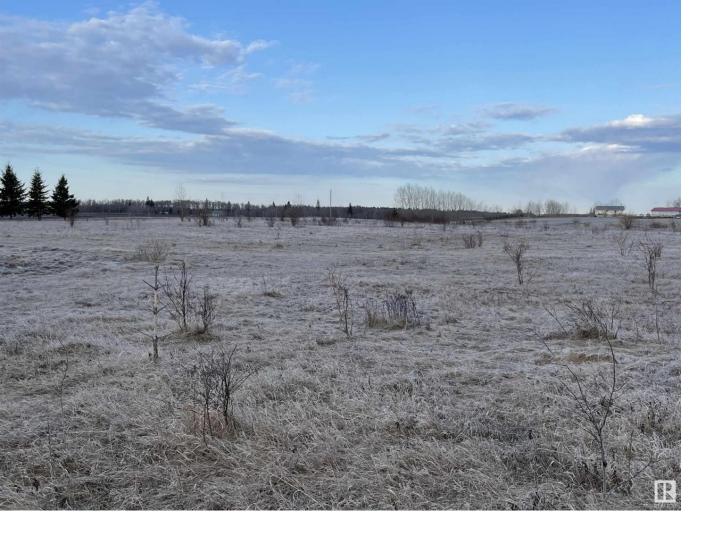

## Rural Sturgeon County Alberta \$114,900

This property is perfect to build your own home or move your mobile home to this great 4.65 acre lot. Perimeter fenced and a good level site with good drainage. It is not on a busy road. Newer Camilla K-9 School at Riviere Qui Barre. Acreage lot is only about 20 min to Morinville, 30 min to St. Albert, 35 min to west Edmonton and 25 min to Westlock. Property has 364 feet of frontage and is 554 feet deep. (id:6769)