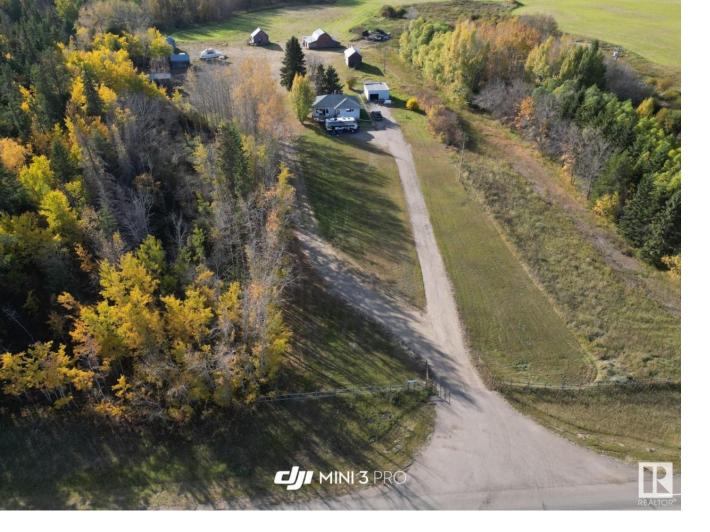

## Rural Strathcona County Alberta

Located off pavement, the north side of this 158.77 acres boarders the North Saskatchewan River offering over 3000 feet of beautiful river front views and access. Crop is currently in hay land. Annual revenue in 2023 was \$22,855 from oil leases, \$18,000 from farm house rent, and \$16,655 from hay land (1/3 crop share). The property also holds a 1240.85 sq/ft bungalow with 3 bedrooms, 4 piece bath room, finished basement, new hot water tank, upgraded siding and more. A 26 x 21 detached garage, barn, and other out buildings conclude the serviced mature yard site. (id:6769)