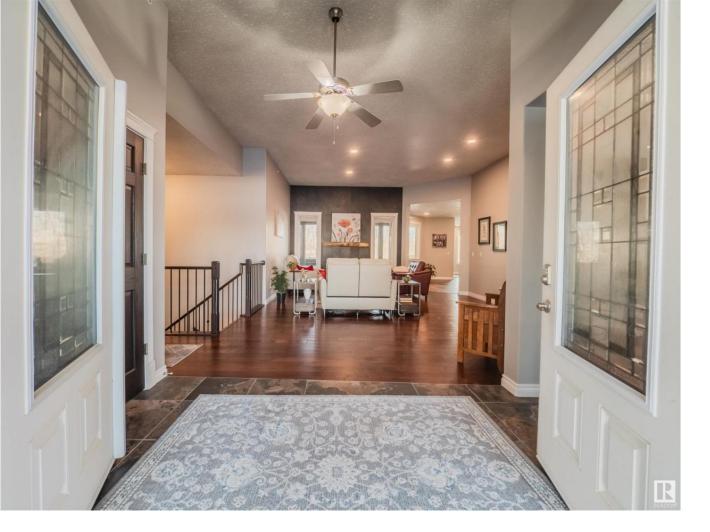

## Rural Parkland County Alberta

\$1.280.000

Welcome home to this amazing 1.11-acre property in the community of Royal Spring Estates, just 10 mins from Edmonton and Spruce Grove! Acreage living with city amenities that include municipal water and sewer! This stunning bungalow has 5-bedrooms and 5.5-bathrooms, plus a main-floor den/office that could be converted into another bedroom. Three of the spare bedrooms have their own private ensuites - perfect for the family or guests - as well as a beautiful 5-piece primary ensuite! The house is over 3100 square feet on the main floor with an additional 2500 sf to enjoy n the professionally finished basement. The massive attached triple garage measures 30 ft x 46.5 ft and is heated. This incredible home and property is well treed for privacy, and includes an outdoor fire pit area. This home has an abundance of features that sets it apart from the others...all of this plus 3 gas burning fireplaces with custom mantles and a sprinkler system in every room....it really is a must see!! (id:6769)