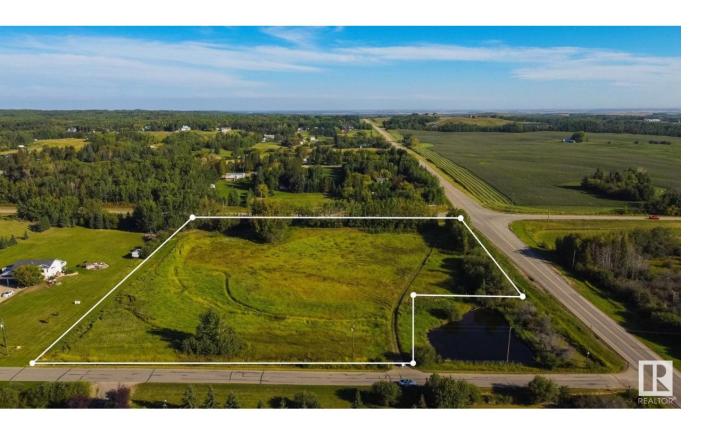

## Rural Parkland County Alberta

\$269,900

Now's your chance to BUILD YOUR DREAM HOME in the exclusive community of Muir Lake Ridge, just minutes to Spruce Grove. This 5.4 acre parcel features a perfect mix of everything you could want in an acreage lot - perimeter trees offering privacy with cleared land to build your future dream home. With architectural controls in place to protect your investment, this property offers services to the property line with quick & easy access to the City on fully PAVED roads. (id:6769)