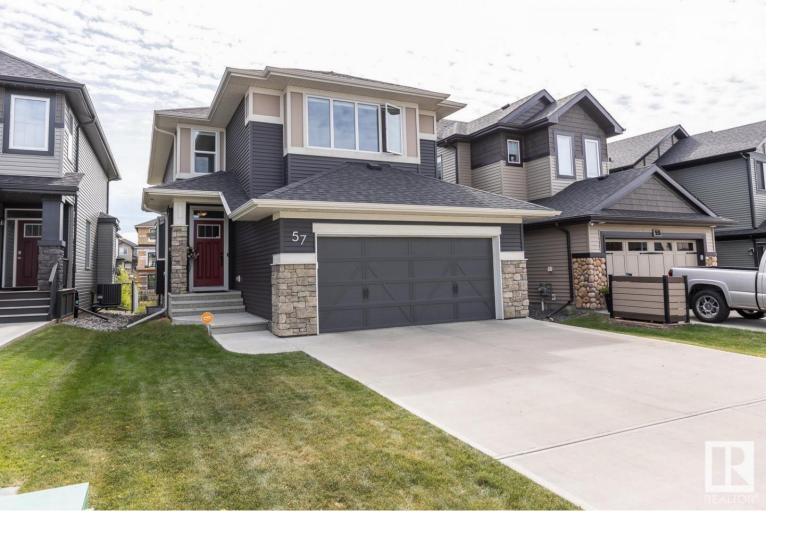

## Sherwood Park Alberta \$685,000

BACKS CREEK & WALKING TRAIL! Welcome to this beautiful 2 storey family home in the quiet community of Aspen Trails. With 8 doors, 9 ceilings & maple hardwood flooring, the open concept main level offers an office located off the front entrance, a large kitchen with stainless steel appliances, quartz countertops, walk-in pantry with cabinets & shelving, sit up island that opens to the dining area & family room with coffered ceilings, power blinds & a wall mounted gas fireplace. Just off the dining area is an oversized sliding door leading to a large deck & spacious backyard. Completing the main level is a 2pc bathroom & mud room with storage cabinets. The upstairs features a large primary bedroom with walk in closet & 4pc ensuite, 2 additional bedrooms, 4pc main bathroom, bonus room & laundry room with a countertop & built-in upper & lower cabinetry. The double attached garage is drywalled, epoxy floors, EV charger, insulated & installed gas line with valve. Conveniently located to all amenities. (id:6769)