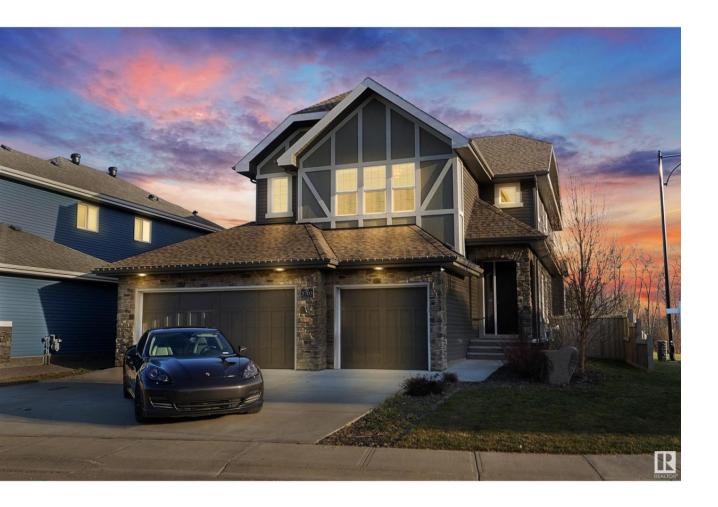

## Edmonton Alberta

\$889,555

Prestigious Ravine-Backing Corner Lot Estate w/South facing yard! Nestled in Woodhaven Edgemont community, this custom-built masterpiece offers the perfect blend of elegance & functionality. Offering 4 spacious bedrooms + a bonus room upstairs, a triple heated garage, & central A/C, this home is designed for refined living. The grand main floor welcomes you w/a sophisticated den/office, a formal dining room featuring a stylish buffet bar, & a gourmet chef's kitchen equipped w/ premium s/s appliances, a gas range, & a sprawling island w/custom cabinetry. The sunlit great room, centered around a chic gas fireplace, effortlessly opens to your private, south-facing backyard retreat--fully fenced & backing onto the tranquil Wedgewood Creek Ravine. Upstairs, the lavish primary suite impresses w/a spa-like ensuite + expansive walkin closet, while 3 additional generously sized bedrooms & a versatile bonus room provide ample space for family/guests. Customize the partially finished lower level to perfection! (id:6769)