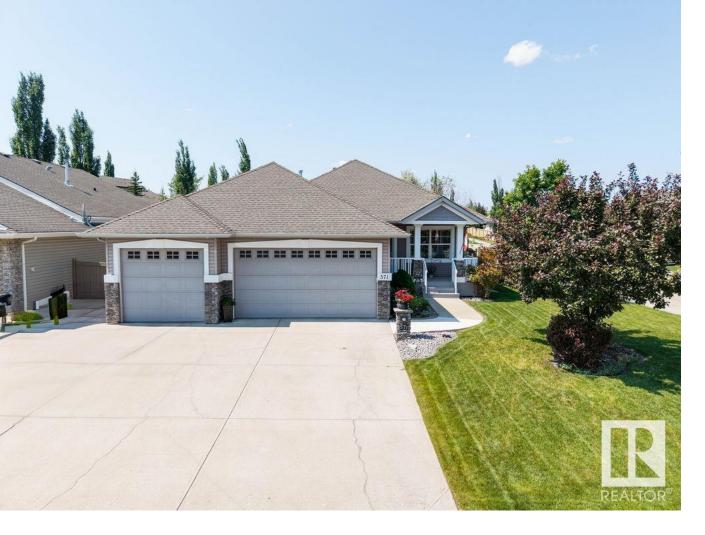

## Sherwood Park Alberta

\$779,900

Welcome to this beautifully maintained 1,400 sq ft bungalow in the desirable community of The Ridge. This 4-bedroom home features a rare drive-through triple car garage and a well-designed layout. Off the entry is a flex room, ideal as an office or den, and a convenient main floor laundry area with garage access. The open-concept kitchen, updated in 2022, offers quartz countertops, ample cabinetry, a walk-in pantry, and modern finishes. The great room features hardwood flooring and a cozy corner gas fireplace. The main level also includes a spacious primary suite with a 4-piece ensuite, a second bedroom, and a full guest bathroom. The finished basement includes a family/theatre room with a projection system, a gas fireplace, two bedrooms, a walk-through bathroom, and ample storage. Outside, enjoy the updated composite deck and beautifully landscaped, fully fenced yard--perfect for relaxing or entertaining. (id:6769)