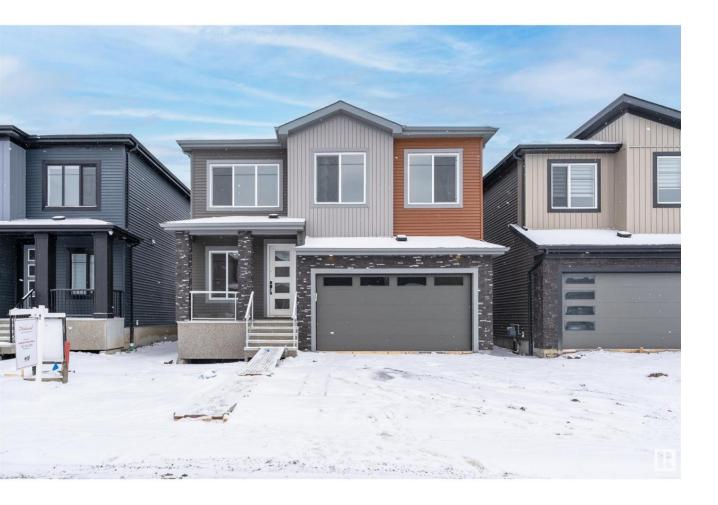

## Edmonton Alberta

Step into this 2250 sqft gem nestled in SW Edmonton's Keswick Community. This home offers both luxury and convenience. Den/Office and a 3 piece bathroom located on the main floor. Culinary enthusiasts will love the efficient spice kitchen, while 9-foot ceilings across all three floors and elegant 8-foot interior doors and a lot more upgrades exude sophistication. The main floor's full luxury vinyl plank flooring adds durability and style. With its blend of practicality and elegance, this residence offers an exceptional living experience in a prime location. (id:6769)