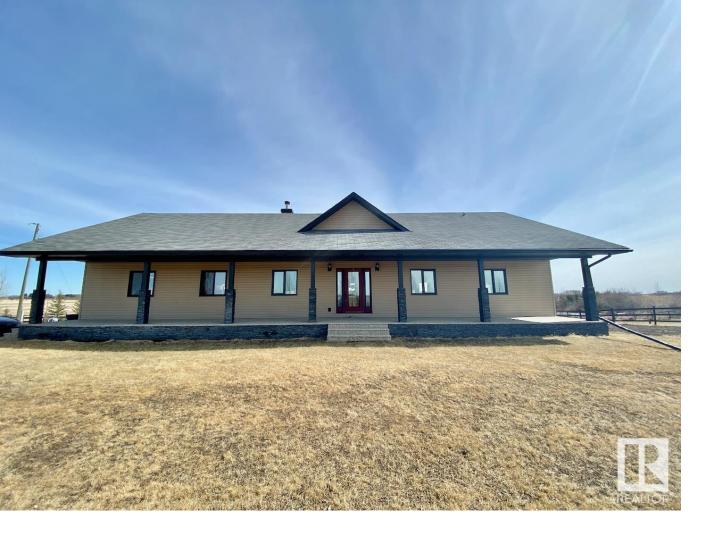

## Rural Sturgeon County Alberta

\$714,000

6 BED 3.5 BATH FULLY FINISHED BUNGALOW WITH OVERSIZED IN-FLOOR HEATED DOUBLE ATTACHED GARAGE ON 4.55 ACRES NOT IN A SUBDIVISION!! Surrounded by farmland and only 20 min to St. Albert this property gets the best of both worlds when it comes to proximity and privacy! The property is landscaped, boasts 2 mature garden spaces and fruit beds, includes a garden shed, horse shelter and is fully fenced ready for horses! This Original-Owner-home features over 3200 sqft of finished space, ICF construction to the roof for superior insulation and sound barrier, geo-thermal heating, vaulted ceilings, open-concept kitchen/dining/living area, high efficiency wood fireplace, hardwood/tile floors on the main floor, main floor laundry, oversized bedrooms including the kingsized primary suite renovated in 2023. Other upgrades include new windows in 2022/23 as well as a 2 tiered composite deck that is perfect for entertaining! This property is a true piece of paradise! Don't miss out on this great property! (id:6769)