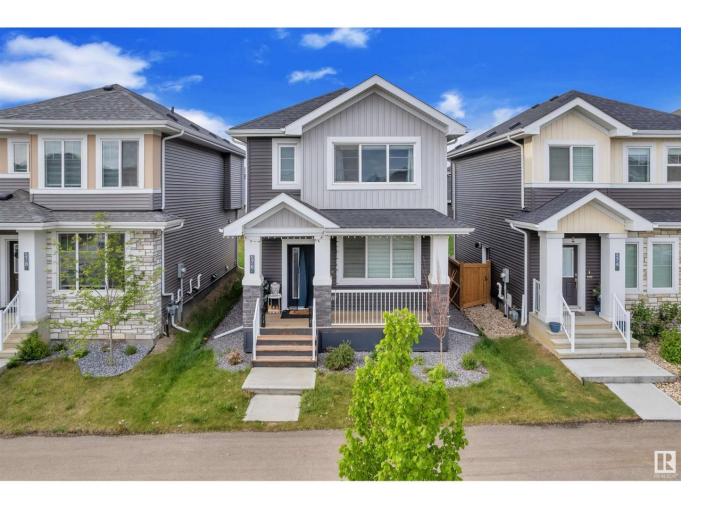

## Edmonton Alberta

\$489,900

Former Showhome by Studio Homes! Welcome to The Edge in Ridgecrest at Glenridding Ravine--one of Edmonton's most vibrant communities. This area offers an ideal lifestyle for young couples, growing families & savvy investors. This 1,427 sq ft home showcases modern elegance throughout, featuring quartz countertops in every space, chef's kitchen w pantry, 36 upper cabinets, ceiling drop detail over the island & stylish half bath on main floor. Soaring 9' ceilings & luxury vinyl plank flooring lead into an open-concept dining & living room w natural light from oversized windows. Sleek wall-mounted electric fireplace adds warmth & style. Upstairs a spacious primary suite w walk-in closet, private ensuite & custom wood feature wall. 2 additional bedrooms, full bathroom, bright loft space & upstairs laundry. Custom wood shelving w integrated LED lighting throughout the home. Enjoy warm summer evenings on your charming covered veranda. (id:6769)