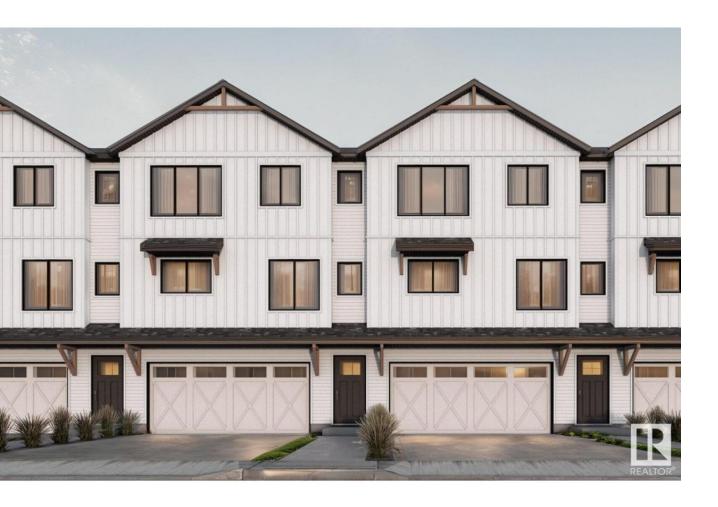

## Edmonton Alberta

\$389,998

This is StreetSide Developments the Jade model. This innovative home design with the ground level featuring a double oversized attached garage that leads to the front entrance/foyer. It features a large kitchen with a center island. The cabinets are modern and there is a full back splash & quartz counter tops throughout. It is open to the living room and the living room features lots of windows that makes it super bright. The deck has a vinyl surface & glass with aluminum railing that is off the living room. This home features 3 bedrooms with with 2.5 baths. The flooring is luxury vinyl plank & carpet. Maintenance fees are \$60/month. It is professionally landscaped. Visitor parking on site.\*\*\*Home is under construction and the photos of an artist rendering, this home will be complete in the late winter of 2024 \*\*\* (id:6769)