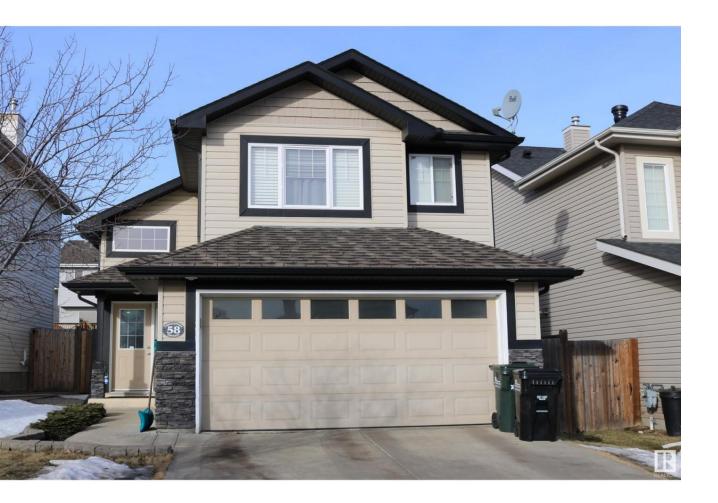

## Sherwood Park Alberta

This magnificent bi-level home located on a quiet cul-de-sac offers many unique features including a double staircase for access to the lower level from the front & back of home. The kitchen features an abundance of natural light from the skylight with remote blind, raised eating bar, stainless steel appliances, walk in pantry & spacious dining area. Vaulted ceilings & assorted art niches are a decorators dream come true. Unwind in the great room by the corner cozy fireplace or crank up the air conditioning & spacious deck with gas BBQ hook up. Master bedroom over garage offers privacy, walk in closet & 4 pc ensuite followed by 2 more bedrooms & 4 pc bath on the main. The lower level has a large family room with large windows, raised laminate flooring, 4th bedroom & 3 pc bath. Double attached garage is heated & insulated, fenced back yard includes dog run & shed. Conveniently located close to shopping, playground & walking paths this home has everything! (id:6769)