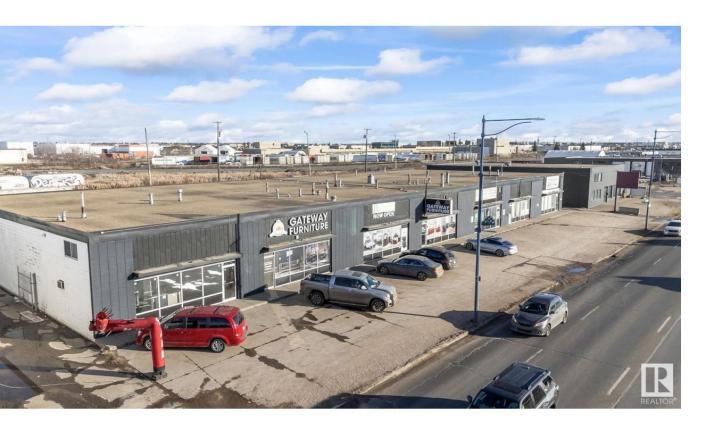

## Edmonton Alberta

\$16

Gateway Plaza is a highly visible multi-tenant development located directly on Gateway Boulevard, one of Edmonton's busiest thoroughfares with over 33,700 vehicles passing daily. Just minutes from Whitemud Drive, the property offers excellent access and exposure in a well-established commercial corridor surrounded by national retailers, restaurants, and automotive dealerships. (id:6769)