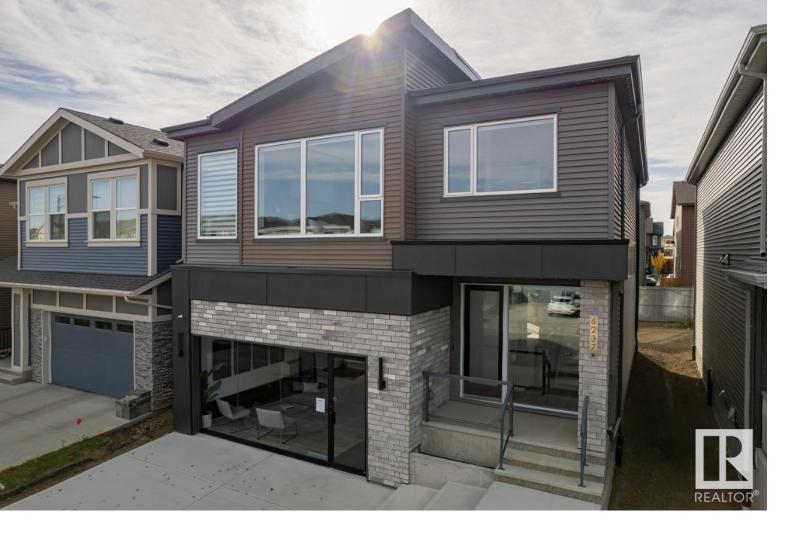

## Edmonton Alberta \$872,497

Kanvi Homes newest streetscape floorplan, designed specifically for the Arbours of Keswick, the Ethos. The double attached garage is housed primarily inside the home creating a flush facade. A oversized picture window highlights the entry of the home and brightens and welcomes guests. The angled kitchen is open to the dining/great room shaping a warm and favourable place for daily family activities or larger gatherings. The kitchen is framed with full-height black cabinetry and is equipped with stainless steel Samsung appliances. The home is warmed by oak tones in the upper kitchen cabinetry and spanning the entire main floor. Just off the dining room there is a fair sized office complete with cabinet storage and feature open shelves. A upper bonus room provides an additional sanctuary for those you hold near and dear. Being built on a south backing yard delivers a desirable aspect to those wanting extra natural light. \*Photos are representative\* (id:6769)