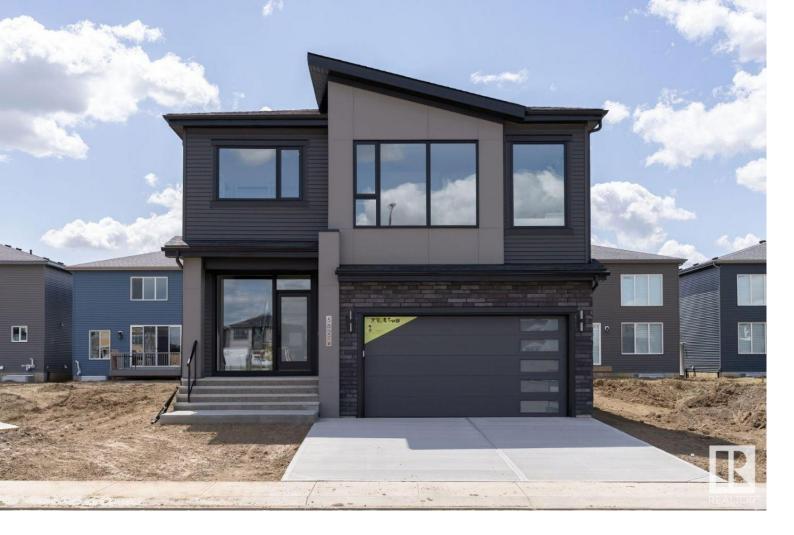

## Edmonton Alberta

\$875,923

Visit the Listing Brokerage (and/or listing REALTOR(R)) website to obtain additional information. 3 time award winning builder of the year, Kanvi Homes presents The Ethos32. Crafted with precision, this 2,379 sf. residence is designed for luxury, comfort, and modern living on a south-backing lot in Arbours of Keswick. The grand foyer welcomes you with a floating bench and picture window, leading into a stunning angled kitchen with black and oak soft-close cabinetry, quartz countertops, and a Samsung 5 piece appliance package, including a gas cooktop and touchless microwave. The living room's 60 inch Napoleon fireplace, set against a bold black MDF feature wall, adds a touch of drama, while the signature Kanvi staircase with open risers and glass railings exudes contemporary elegance. Upstairs, the primary suite impresses with oversized windows, a spacious walk-in closet, and a spa inspired ensuite with dual vanities, a freestanding tub, and a fully tiled walk-in shower. (id:6769)