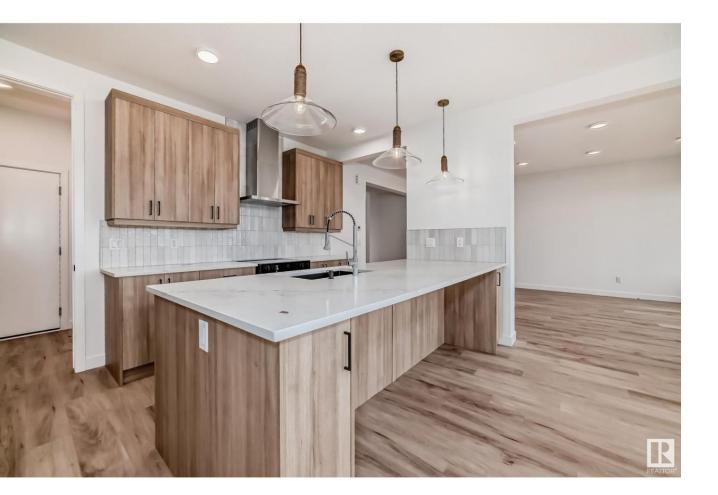

## Edmonton Alberta \$624,888

Beautiful QUICK POSSESSION single-family home with double attached garage, walking distance to trails, pond & playground in Keswick. Features a foyer with open-to-above ceiling and pocket office. The openconcept layout connects the living, dining & modern kitchen boasting stone counters, sleek cabinets, gas line to stove, island with flush eating bar and a walk-in pantry to add function. Upstairs offers a flex room, media room, laundry, main bath & 2 bedrooms. The vaulted master retreat includes a walk-in closet & spa-like 5pc ensuite with quartz counters, double sinks, freestanding tub & tiled shower. \$5,000 appliance allowance & rough grading included. HOA TBD. Photos & VT are of a previous build & may differ, interior colors not represented. (id:6769)