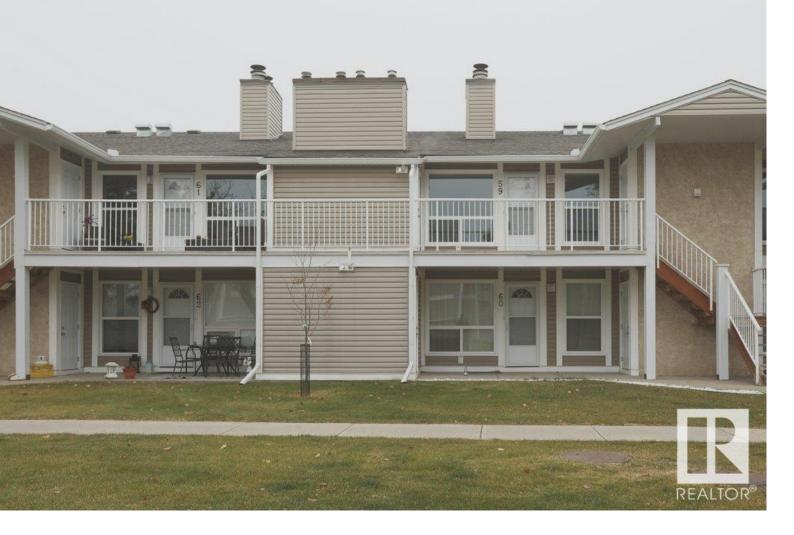

## Edmonton Alberta

\$164,900

This ideal carriage home is located in the QUAIL RIDGE complex in the desired community of SKYRATTLER. When entering this home, you come to a large living room featuring a wood burning FIREPLACE and adjacent DINING ROOM. The kitchen come with all your essential appliances and a large PANTRY. The master bedroom features a walkthrough closet with a door leading to the main bathroom. There is another large second bedroom. Enjoy the convenience of in-suite laundry, external storage room and dedicated parking stall. Enjoy the summers on the large BALCONY PATIO. UPGRADES include FRESHLY PAINTED throughout and NEWER FURNACE installed in 2021. This property is closes to all amenities including schools, shopping, restaurants, parks, CENTURY PARK LRT, and major roadways like 23 Avenue and 111 Street. (id:6769)