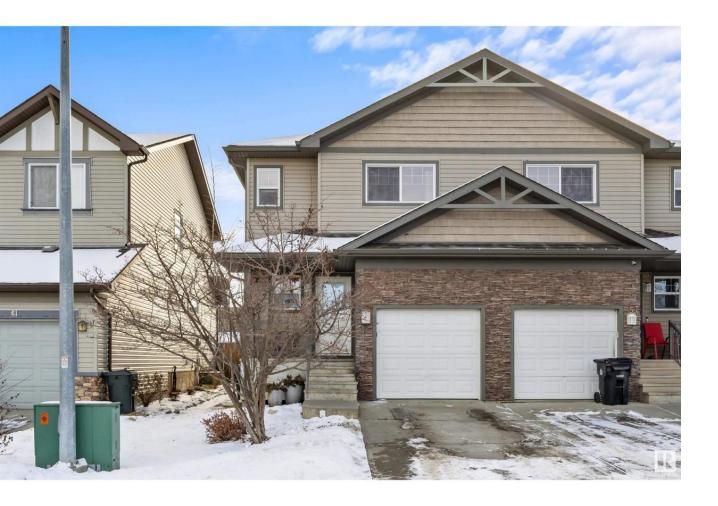

## Spruce Grove Alberta

Located in Harvest Ridge is this beautiful 2008 half duplex! This FORMER SHOWHOME has been so well taken care of and it is looking for it's new owner! The home ownership pride at it's finest around every corner! With 2 primary suites both with their own ensuite and walk in closet, this is perfect for someone who either has a roommate, needs an extra bedroom for guests, or an investor wanting the perfect Airbnb. That's right and.... all of the furniture is negotiable!! Hardwood flooring, custom blinds, valances, drapery throughout, speaker system, gas fireplace, 2-1/2 bathrooms, exterior stone, loads of parking, professionally maintained yard, A/C, large deck, fully fenced, awesome shed, single car garage, and corner pantry are just some of the amazing features....and it has no rear neighbors!! Harvest Ridge is home to several parks, playgrounds, close to schools, and easy access to the highway. Don't let this one pass by! (id:6769)