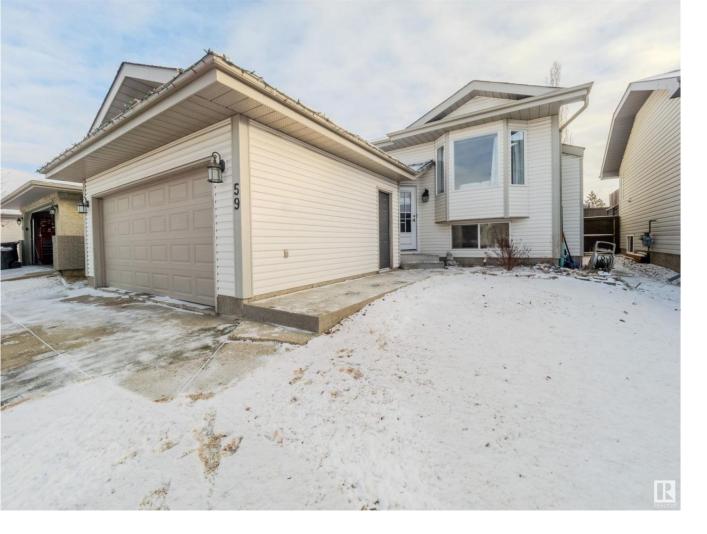

## Sherwood Park Alberta \$425,000

This 1227 sq ft Bi-level features 5 bedrooms, 3 bathrooms, fully finished basement, double attached garage all on a quiet street in Clarkdale Meadows. The main floor has a large kitchen, stainless steel appliances and vaulted ceilings. The living room and dining room are just off the kitchen and have laminate flooring. There are 3 bedrooms up with a large master bedroom containing a walk in closet and 3 pc ensuite bathroom and another 4pc bathroom. Downstairs are 2 large bedrooms, a modern 3 pc bathroom, a large family room and a cozy den with natural gas fireplace. The home has been significantly updated with new flooring, paint, high efficiency furnace, hot water tank, central air conditioning, appliances and lighting. Don't miss the cozy back yard with fruit trees and deck off the kitchen. (id:6769)