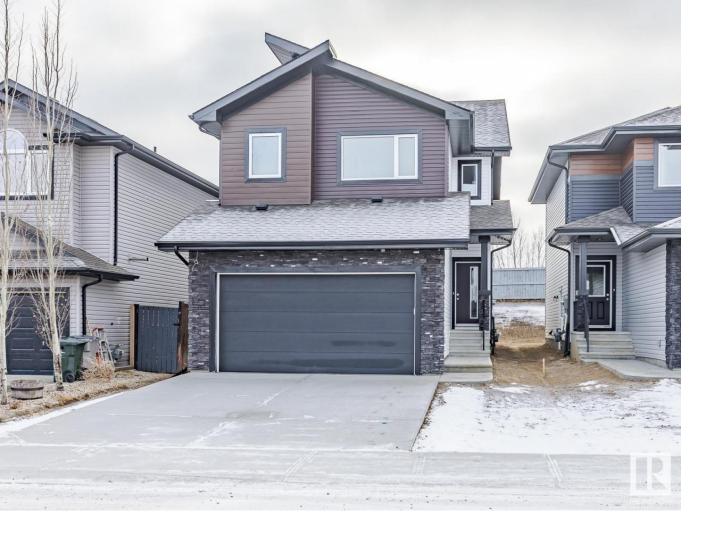

## Stony Plain Alberta \$474,900

BRAND NEW HOME Built by Award Winning Builder Montorio Homes, the Messina is a Classic Beauty Mixed with Many Modern Details Featuring 18' Feet Open to Below as you enter the home leading you towards a Main Floor Flex Room, Half Bathroom, a Designer Kitchen with Plenty of Counterspace for Entertaining and Meal Preparation, an Abundance of Natural Light and 9' Ceilings. Complete with Luxury Vinyl Plank, Soft Close Cabinets, Quartz Countertops with Undermount Sinks, Railing with Metal Spindles, Smart Home Security and a Tandem Garage with Drain. The vibrant community of Silverstone invites you to discover green spaces, schools, shopping and restaurants. With quick access to Highway 16 A, the amenities of West Edmonton are only 15 minutes away (id:6769)