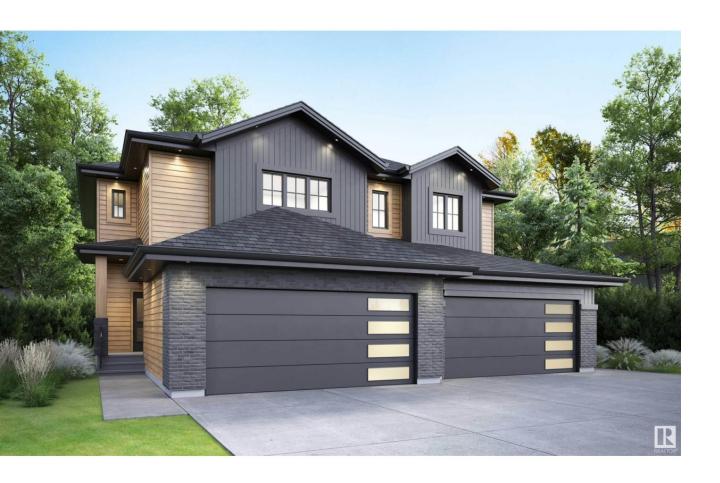

## Fort Saskatchewan Alberta

\$422,000

January 2024 possession. Not backing on to power lines. Pick your interior finishing's. Side Entrance for future mother-in law suite, 23.5' deep double car garage. The Rivervalley Floor plan comes with attached Double Garage, 1620 sq. ft., BONUS ROOM, side entrance, 2 story half duplex in Windsor Pointe, Fort Saskatchewan with great access to the dogs parks, baseball court, river valley and walking trails. Features include deep double attached garage and high end vinyl plank floors. Main floor features 9ft ceilings, modern kitchen cabinets right to the ceiling. Upstairs you'll find 3 large bedrooms, 2nd floor laundry room and a Full bathroom, master bedroom has walk in closet and full ensuite bathroom with double sink. Pictures of show home are a representation of potential finishing and upgrades available, homes may vary to clients needs and budget. All professionally designed! visit our showhome at 25 Elko Bend St. Albert (id:6769)