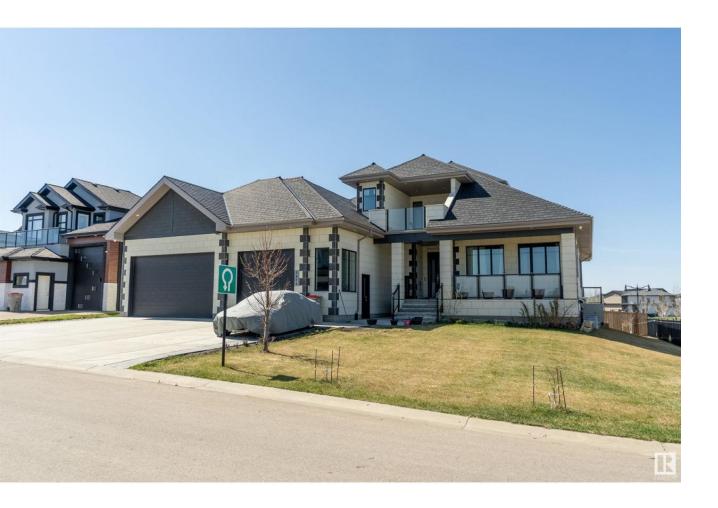

## Rural Leduc County Alberta

ATTENTION TO DETAIL in this CUSTOM built 3189 sq.ft 2 storey featuring 6 BEDROOMS, 7 SOUND PROOF BATHS, 3 COVERED VERANDAHS, a SPICE KITCHEN & a FULLY SELF CONTAINED 2 BED SUITE with SEPARATE ENTRANCE, a 2ND SUITE plus SOLAR IN PLACE. WOW! Oversized TRIPLE GARAGE, timeless STONE TILE EXTERIOR, RUBBER ROOF, VINYL PLANK, tile & carpeting, walls of TRIPLE PANE WINDOWS & upgraded STAINLESS APPLIANCES. The SUNLIT living room offers a spacious GATHERING AREA separated from the kitchen by the 3 SIDED FIREPLACE. Gorgeous kitchen & dining area with GRANITE, MODERN CABINETRY & PANTRY accessed from the SPICE KITCHEN & HALLWAY plus a laundry, bath & MUD ROOM that leads to the GARAGE. The gracious primary features a WALK THRU CLOSET to a SPA ENSUITE. A den/bed offers a 3 pc. bath & SEPARATE ENTRANCE at the front door. Up to a FULL SUITE with a bedroom, living room, kitchen, laundry, bath & private BALCONY. Down to a large GAMES ROOM, bedroom with 4 pc, a 2 pc bath, bar & a lovely 2 bedroom suite with its OWN ENTRANCE. (id:6769)